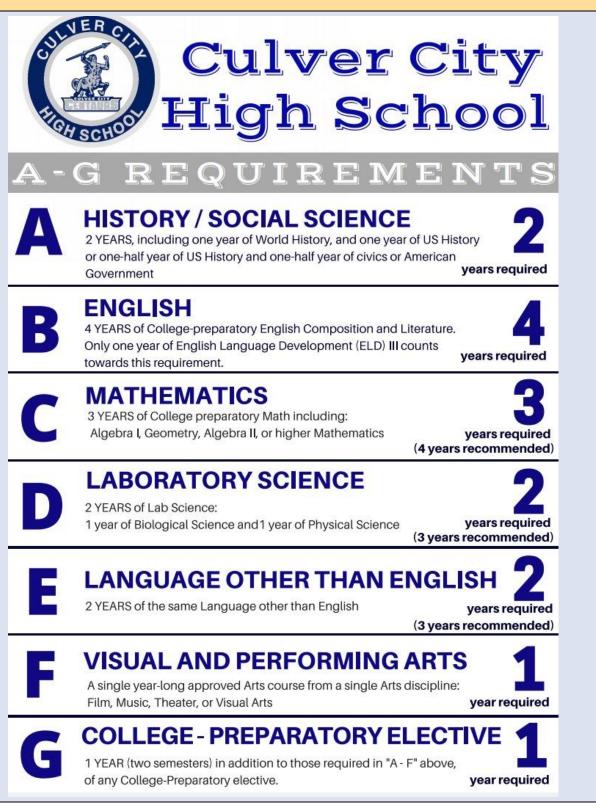

## Is your student meeting University of California/Cal State University A-G minimum requirements

 $\blacktriangleright$  Minimum requirements must be completed with a grade of "C" or better